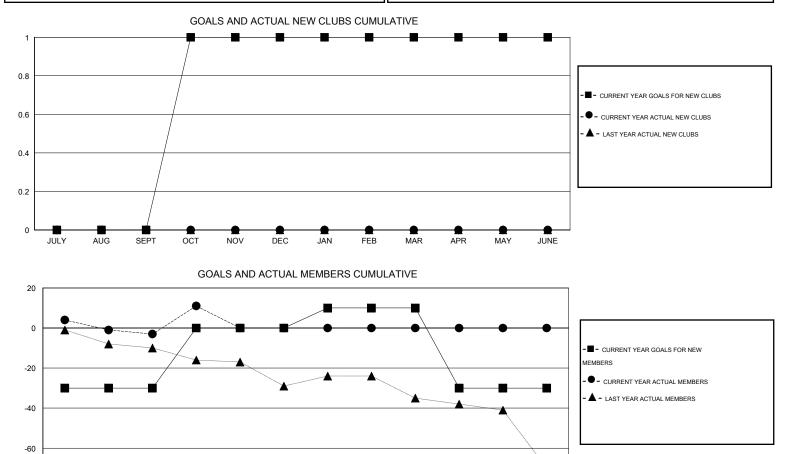

## LOCATION PRINCE EDWARD ISLAND

 $\mathsf{GMT} \: \mathsf{CA} \: 2$ 

|                                            |                  | Clubs            |                  |                  | Members                                    |                    |                                     |                    |                  |  |
|--------------------------------------------|------------------|------------------|------------------|------------------|--------------------------------------------|--------------------|-------------------------------------|--------------------|------------------|--|
|                                            | RESUL            | TS FOR 2016-2017 |                  |                  | RESULTS FOR 2016-2017                      |                    |                                     |                    |                  |  |
| QUARTER                                    | NEW CLUB<br>GOAL | NEW CLUBS        | DROPPED<br>CLUBS | NET<br>GAIN/LOSS | QUARTER                                    | NEW MEMBER<br>GOAL | CHARTER AND<br>NEW MEMBERS<br>ADDED | DROPPED<br>MEMBERS | NET<br>GAIN/LOSS |  |
| JULY/AUG/SEPT                              | 0                | 0                | 0<br>0           | 0                | JULY/AUG/SEPT                              | -30<br>30          | 40<br>23                            | 43<br>9            | -3<br>14         |  |
| OCT/NOV/DEC<br>JAN/FEB/MAR<br>APR/MAY/JUNE | 0                | 0                | 0                | 0                | OCT/NOV/DEC<br>JAN/FEB/MAR<br>APR/MAY/JUNE | 10<br>-40          | 0                                   | 0                  | 0                |  |

-80 L JULY AUG SEPT OCT NOV DEC JAN FEB MAR APR MAY JUNE

| DROPPED CLUBS: 0        |         | 20 CLUBS OF 77 ADDED 1 OR MORE | GENDER DISTRIBUTION   |                |     |
|-------------------------|---------|--------------------------------|-----------------------|----------------|-----|
|                         |         | NEW MEMBERS                    | MALE                  | 1,362 (77.56%) |     |
| DROPPED MEMBERS         |         |                                | FEMALE                | 394 (22.44%)   |     |
| DECEASED                | 4       | CLICK HERE FOR HEALTH          | FAMILY UNIT MEMBERS   |                | 273 |
| CLUB CANCELLED<br>OTHER | 0<br>48 | ASSESSMENT DATA                | HEAD OF HOUSEHOLD     |                | 136 |
| TOTAL                   | 52      |                                | NON-HEAD OF HOUSEHOLD |                |     |